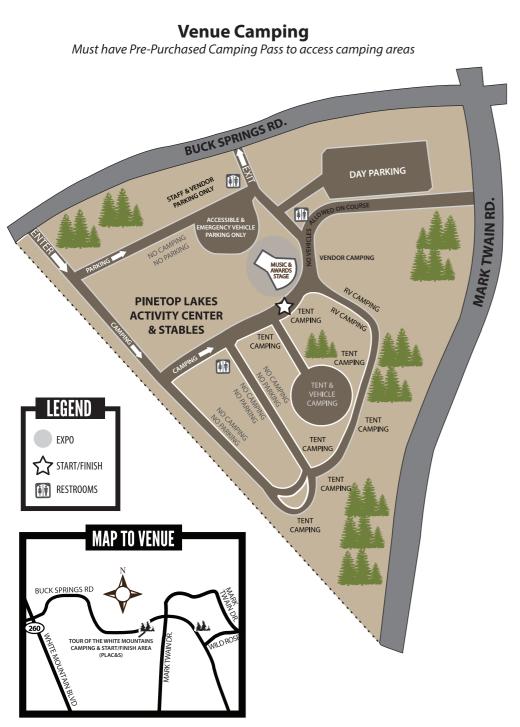

## Tour of the White Mountains Camping Map



## **Dispersed Camping**

Close-to-venue dispersed camping.



The majority of campgrounds on the Apache-Sitgreaves National Forests are primitive and offer dispersed camping. You may camp outside of recreational areas anywhere on the Forest at no charge. Potable water, toilets, and other amenities are not generally available. If you choose to camp outside recreational areas, be sure to bring adequate water or be prepared to purify any water source before drinking. Also, remember if you pack it in, then pack it out, don't leave your trash for others to clean up. No permits are required to camp in Wilderness areas.