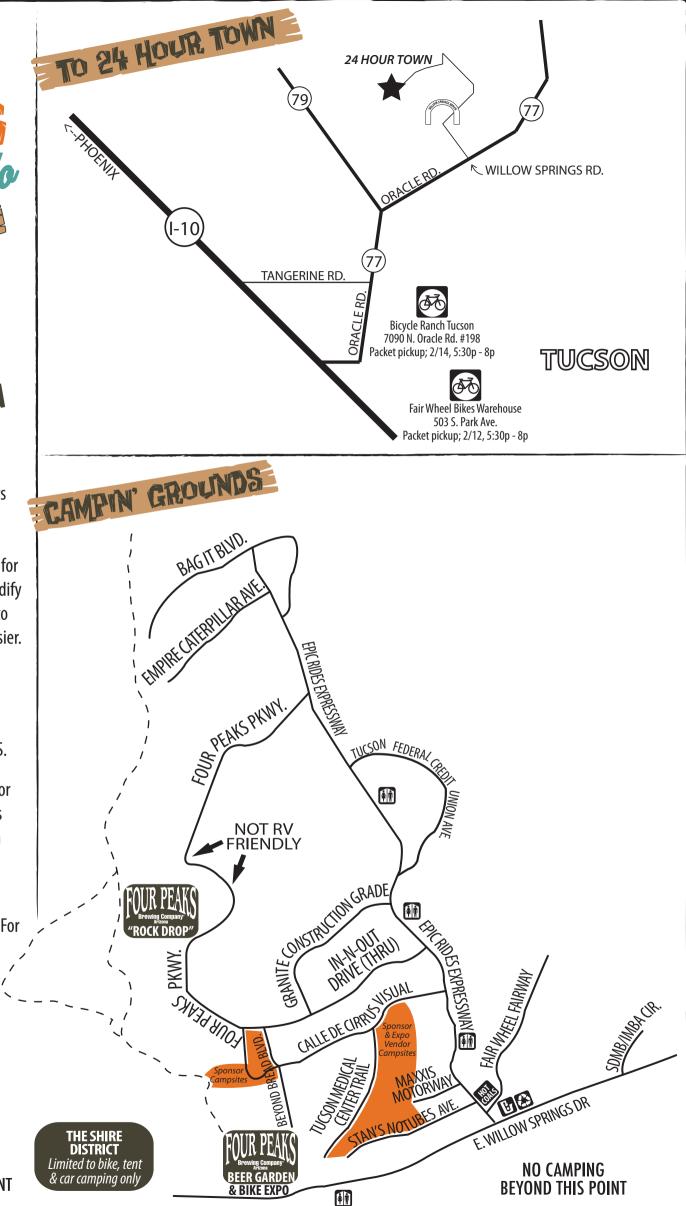

- Please camp and park at a <u>90-degree</u> <u>angle</u> to the avenues provided. Any cars blocking intersections will be towed.
- Please only utilize the space necessary for you and your team. Be prepared to modify your footprint accordingly if it's going to help a neighbor get situated a little easier.
- Please refrain from taping off camping spaces.
- Bag It Blvd. is reserved for SOLO RIDERS.
- If your camp will be using a generator or utilizing an RV, Epic Rides recommends camping South of Granite Construction Grade.
- Stamback will be providing on-site black/grey water dumping on Sunday. For service, call Joe at 520-484-5235.
- Please keep all dogs leashed.
- Play nice, folks!

NO CAMPING BEYOND THIS POINT