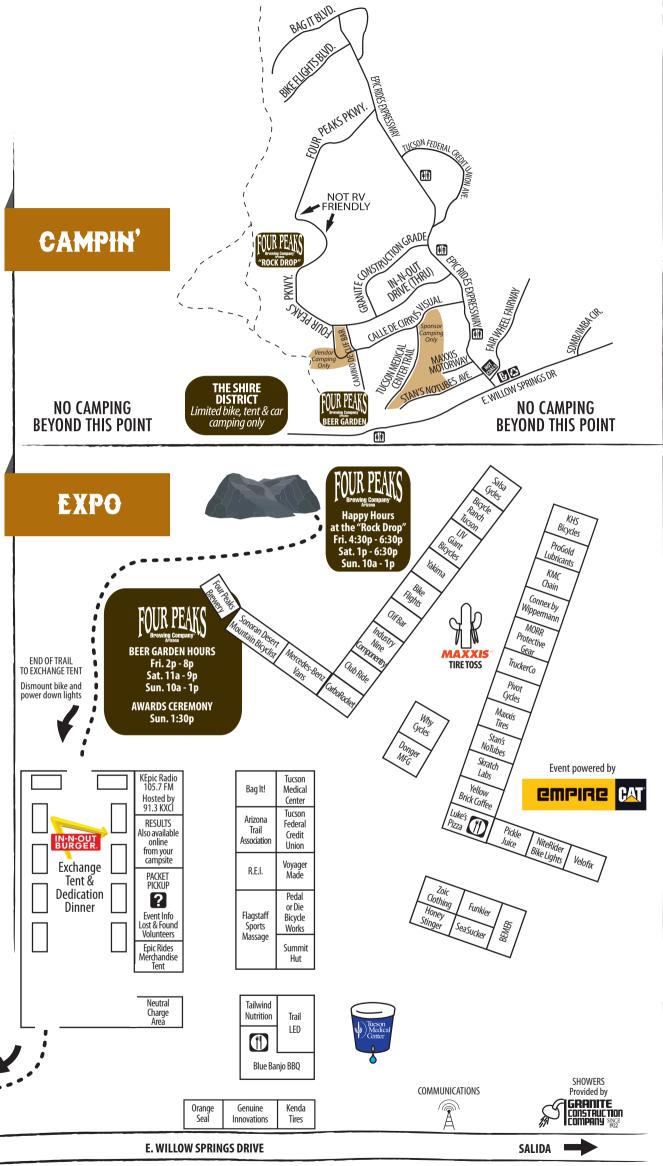

## 24 HOUR TOWN MAP

- Please camp and park at a <u>90-degree</u> <u>angle</u> to the avenues provided. Any cars blocking intersections will be towed.
- Bag It Blvd. is reserved for SOLO RIDERS.
- If your camp will be using a generator or utilizing an RV, Epic Rides recommends camping South of Granite Construction Grade.
- Please power down lights before entering the Exchange Tent.
- Stamback Septic will be providing on-site black/grey water dumping on Sunday. For service, call Joe at 520-484-5235.
- Please keep all dogs leashed.
- Play nice, folks!

WELCOME!

ONE WAY TRAFFIC

START OF NEW LAP

**MEDIC** 